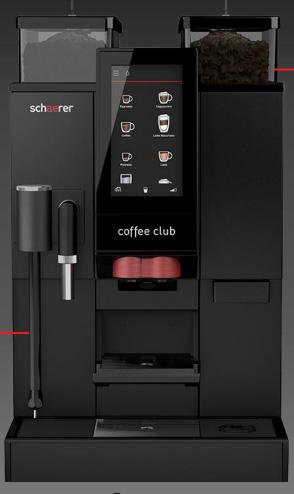

## Barista Quality Results For any Milk Type

The Autosteam wand uses air injection, temperature sensors and auto shut-off features to steam perfect and consistent milk texture and temperature at the touch of a button.

schaerer

Two hoppers and professional grinders accommodate two types of whole beans

- Semi-Automatic, Bean to Cup
- Modern, Compact Design
- Easy to Navigate Touch Display
- Professional Brewer and Grinders for Reliability
- Automatic Daily Cleaning
- Standard 115v Electrical
- 50 Cups per Day