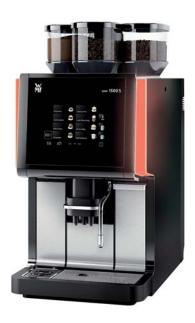

### WMF 1500 S

#### Features and Benefits

Easy to Maintain

Touch Screen

User Friendly Interface

Hot Beverages

#### **Features & Benefits**

- Up to 40 possible beverages, available in 3 cup sizes and 2 bean
- Touch screen is an easy-to-operate user panel and advertising space rolled into one
- Flashing side panels indicate the current condition of the machine
- Touch screen designed with an intuitive user interface
- Easy-to-follow interactive cleaning cycle
- Patented Plug + Clean

#### **Machine Specifications**

- Up to 120 cups per day (12oz cups)
- 3 gallons of water output/hour
- 2 Bean hoppers with dedicated grinders (1.4 lbs)
- 1 Chocolate hopper, 2.6 lbs
- Small footprint 13" (W) x 27" (H) x 23" (D)
- Approx. 77 lbs
- Power supply 20Amps, 110V
- Machine Receptacle Type: NEMA 5-20
- Performance capacity indicative in nature