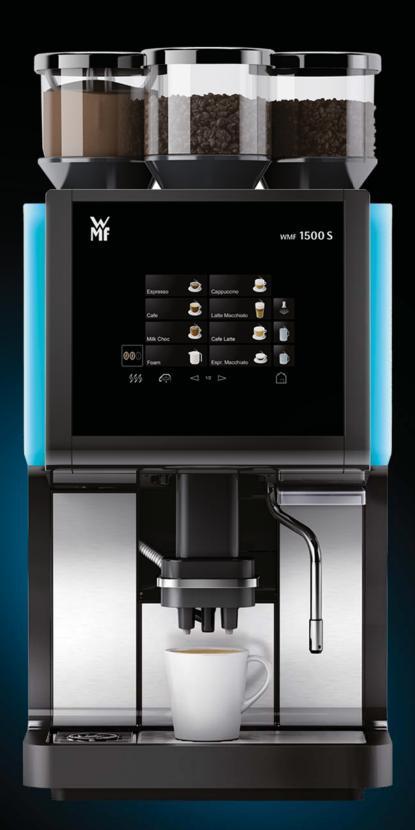

#### Features and Benefits

Easy to Maintain

Touch Screen

User Friendly Interface

Hot Beverages

#### **Features & Benefits**

- Up to 40 possible beverages, available in 3 cup sizes and 2 bean
- Touch screen is an easy-to-operate user panel and advertising space rolled into one
- Flashing side panels indicate the current condition of the machine
- Touch screen designed with an intuitive user interface
- Easy-to-follow interactive cleaning cycle
- Patented Plug + Clean