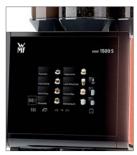

#### **Features & Benefits**

- Up to 40 possible beverages, available in 3 cup sizes and 2 bean
- Touch screen is an easy-to-operate user panel and advertising space rolled into one
- Flashing side panels indicate the current condition of the machine
- Touch screen designed with an intuitive user interface
- Easy-to-follow interactive cleaning cycle
- Patented Plug + Clean